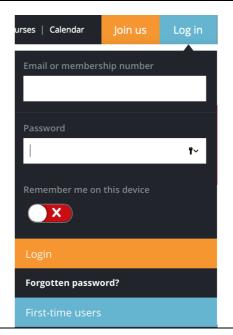

On your next visit, log in using the drop-down link from any page of our site.

Choose 'remember me on this device' if you want to stay logged in on that device/browser. This means you won't have to log in again the next time you visit the site as long as you're only accessing 'standard' members-only content. You'll be asked to re-enter your password if you want to access more secure content such as editing your details. (If you're using a shared computer please don't tick this option.)